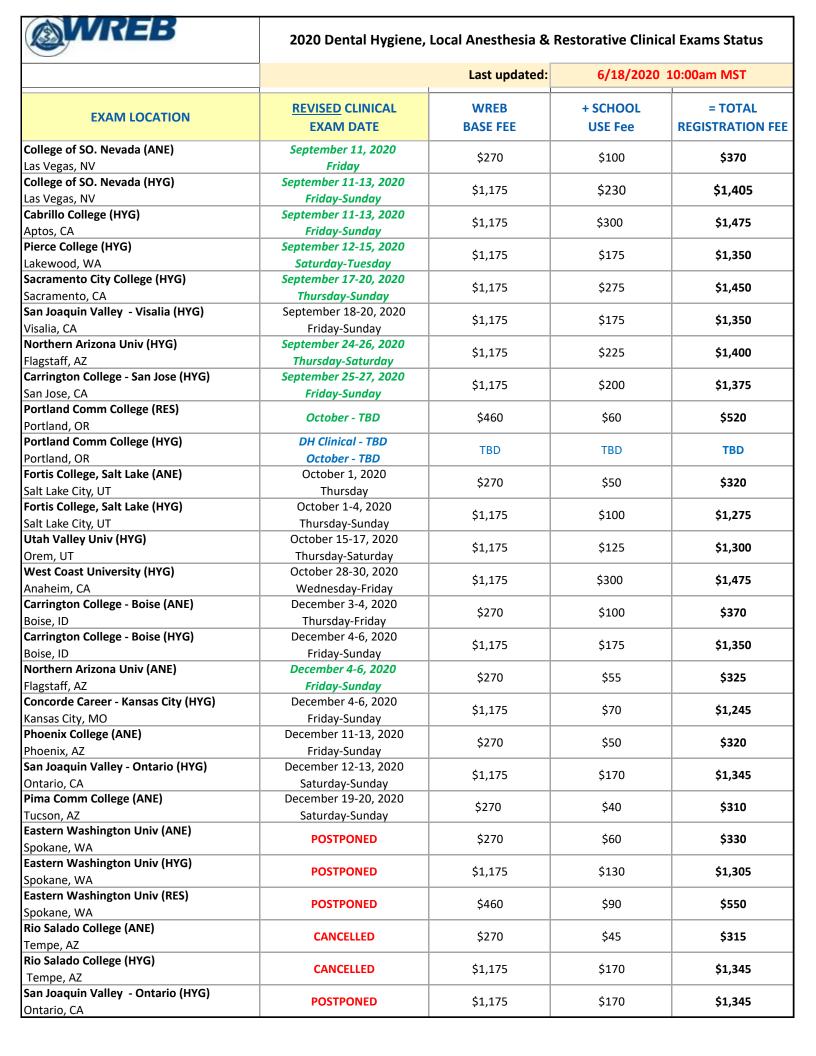

## 2020 Dental Hygiene, Local Anesthesia & Restorative Clinical Exams Status

|                                                   | 2020 Dental Hygiene, Local Allesthesia & Restorative Chilical Exams Status |                  |                              |                             |  |
|---------------------------------------------------|----------------------------------------------------------------------------|------------------|------------------------------|-----------------------------|--|
|                                                   |                                                                            | Last updated:    | 6/18/2020                    | 10:00am MST                 |  |
| EXAM LOCATION                                     | REVISED CLINICAL EXAM DATE                                                 | WREB<br>BASE FEE | + SCHOOL<br>USE Fee          | = TOTAL<br>REGISTRATION FEE |  |
| Local Anesthesia<br>Written-Only                  | REFER TO PROMETRIC WEBSITE<br>FOR UPDATE                                   | \$125            | NA                           | \$125                       |  |
| Carrington College - Mesa (ANE)                   | 6 4 4                                                                      | 4270             | A-7-                         | 40.00                       |  |
| Mesa, AZ                                          | Completed                                                                  | \$270            | \$75                         | \$345                       |  |
| Clark College (ANE)                               | Completed                                                                  | \$270            | \$50                         | \$320                       |  |
| Vancouver, WA                                     | completed                                                                  | <b>γ270</b>      | , JJ0                        | 7520                        |  |
| San Joaquin Valley - Visalia (HYG)<br>Visalia, CA | Completed                                                                  | \$1,175          | \$175                        | \$1,350                     |  |
| Portland Comm College (ANE)                       | Completed                                                                  | \$270            | \$35                         | \$305                       |  |
| Portland, OR West Coast University (HYG)          |                                                                            |                  |                              |                             |  |
| Anaheim, CA                                       | Completed                                                                  | \$1,175          | \$300                        | \$1,475                     |  |
| Utah Valley Univ (ANE)                            |                                                                            | 1                | 1                            |                             |  |
| Orem, UT                                          | Completed                                                                  | \$270            | \$50                         | \$320                       |  |
| Central Comm College (HYG) Hastings, NE           | Completed                                                                  | \$1,175          | \$175                        | \$1,350                     |  |
| Concorde Career - Kansas City (HYG)               | Completed                                                                  | \$1,175          | \$70                         | \$1,245                     |  |
| Kansas City, MO                                   | ·                                                                          | Ψ=)=10           | Ţ/O                          | <b>V</b> 2/2 13             |  |
| Salt Lake Comm College (HYG) West Jordan, UT      | DH OSCE                                                                    | \$450            | \$50                         | \$500                       |  |
| Univ of Missouri (HYG)                            | June 25-26, 2020<br>DH OSCE                                                |                  |                              |                             |  |
| Kansas City, MO                                   | June 25-26, 2020                                                           | \$450            | \$75                         | \$525                       |  |
| Texas State Technical College (HYG)               | DH OSCE                                                                    | 4                | \$100                        | \$550                       |  |
| Harlingen, TX                                     | Monday, July 6, 2020                                                       | \$450            |                              |                             |  |
| Univ of Texas - San Antonio (HYG)                 | DH OSCE                                                                    | \$450            | \$50                         | \$500                       |  |
| San Antonio, TX                                   | Wednesday, July 8, 2020                                                    | Ş430             | <del></del>                  | \$300                       |  |
| Tyler Jr College (HYG)                            | DH OSCE                                                                    | \$450            | \$0                          | \$450                       |  |
| Tyler, TX                                         | Thursday, July 9, 2020                                                     | ,                |                              | ,                           |  |
| Pacific University (HYG)                          | DH OSCE                                                                    | \$450            | \$60                         | \$510                       |  |
| Hillsboro, OR  Pacific University (RES)           | Thursday, July 9, 2020  July 10-12, 2020                                   |                  |                              |                             |  |
| Hillsboro, OR                                     | Friday-Sunday                                                              | \$460            | \$60                         | \$520                       |  |
| Carrington College - Boise (HYG)                  | July 9-12, 2020                                                            | 4                | 4                            | 4                           |  |
| Boise, ID                                         | Thursday-Sunday                                                            | \$1,175          | \$175                        | \$1,350                     |  |
| Great Falls College (MSU)                         | July 10, 2020                                                              | \$270            | \$175                        | \$445                       |  |
| Great Falls, MT                                   | Friday                                                                     | 7270             |                              |                             |  |
| Carrington College - Mesa (HYG)                   | July 10-12, 2020                                                           | \$1,175          | \$235<br>\$200<br>\$0<br>\$0 | \$1,410<br>\$1,375<br>\$450 |  |
| Mesa, AZ<br>Great Falls College (MSU) (HYG)       | Friday-Sunday                                                              | . ,              |                              |                             |  |
| Great Falls, MT                                   | July 11-12, 2020<br>Saturday-Sunday                                        | \$1,175          |                              |                             |  |
| Lane Community College (HYG)                      | DH OSCE                                                                    |                  |                              |                             |  |
| Eugene, OR                                        | Monday, July 13, 2020                                                      | \$450            |                              |                             |  |
| Temple College (HYG)                              | DH OSCE                                                                    | Ć450             |                              | Ć4F0                        |  |
| Temple, TX                                        | Tuesday, July 14, 2020                                                     | \$450            |                              | \$450                       |  |
| Austin Comm College (HYG)                         | DH OSCE                                                                    | \$450            | \$0                          | \$450                       |  |
| Austin, TX                                        | Wednesday, July 15, 2020                                                   | 7.55             |                              | Ţ                           |  |
| Univ of Texas - Houston (HYG)                     | DH OSCE                                                                    | \$450            | \$50                         | \$500                       |  |
| Houston, TX Texas A&M Univ (HYG)                  | July 16-17, 2020<br>DH OSCE                                                |                  |                              |                             |  |
| Dallas, TX                                        | July 17-18, 2020                                                           | \$450            | \$50                         | \$500                       |  |
| Univ of the Pacific (HYG)                         | July 18-19, 2020                                                           | \$1,175          | <b>6260</b>                  | \$1,435                     |  |
| San Francisco, CA                                 | Saturday-Sunday                                                            |                  | \$260                        |                             |  |
| El Paso Community College (HYG)                   | DH OSCE                                                                    | \$450            | \$0                          | \$450                       |  |
| El Paso, TX                                       | Sunday, July 19, 2020                                                      | <del>у-</del> 50 | γo                           | 7750                        |  |