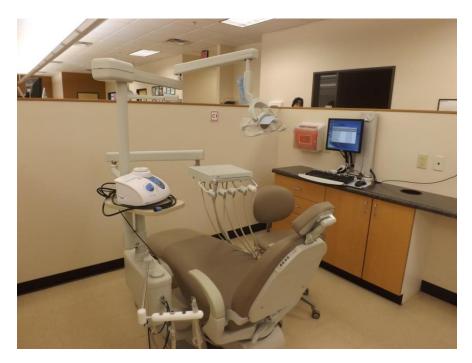

#### **Cubicles (Operatories)**

Each candidate will be assigned a numbered cubicle in the Dental Hygiene clinic. The number assigned should correspond to the applicant's numbered I.D. badge which will be issued at orientation.

Each cubicle is equipped with a dental chair (NuStar Hydraulic). A delivery unit equipped with an air/water syringe, Dentsply Ultrasonic Cavitron units (30K) and an operator's stool. Any equipment malfunctions should be reported immediately to the Chief Examiner.

#### Handpieces

Each Unit is equipped with a Pro 31 Front Delivery Unit. A Dentsply (30K) Ultrasonic Cavitron. All units have a quick-connector water and air source.