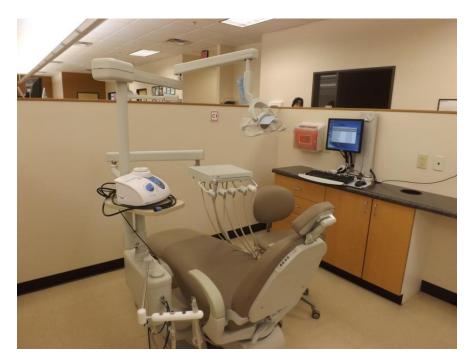

# **Cubicles (Operatories)**

Each candidate will be assigned a numbered cubicle in the Dental Hygiene clinic. The number assigned should correspond to the applicant's numbered I.D. badge which will be issued at orientation.

Each cubicle is equipped with a dental chair (NuStar Hydraulic). A delivery unit equipped with an air/water syringe, Dentsply Ultrasonic Cavitron units (30K) and an operator's stool. Any equipment malfunctions should be reported immediately to the Chief Examiner.

# Handpieces

Each Unit is equipped with a Pro 31 Front Delivery Unit. A Dentsply (30K) Ultrasonic Cavitron. All units have a quick-connector water and air source.