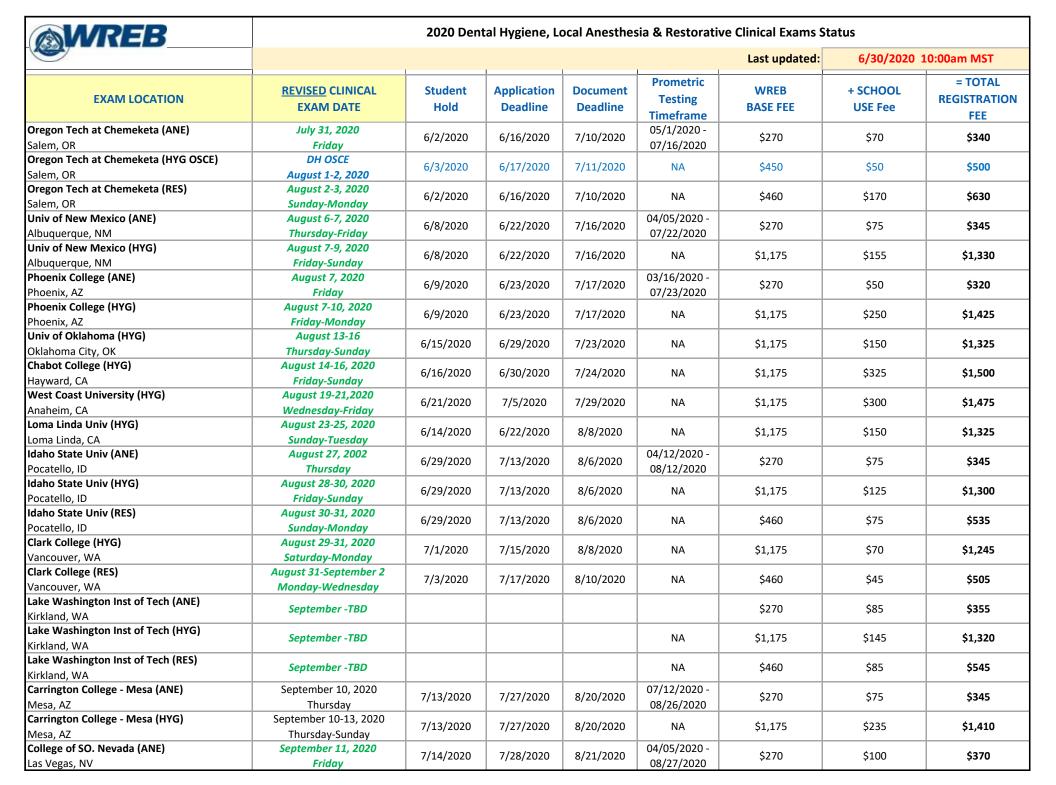

| <b>WREB</b>                                                                  | 2020 Dental Hygiene, Local Anesthesia & Restorative Clinical Exams Status |                 |                         |                      |                                   |                  |                       |                                |  |
|------------------------------------------------------------------------------|---------------------------------------------------------------------------|-----------------|-------------------------|----------------------|-----------------------------------|------------------|-----------------------|--------------------------------|--|
| EXAM LOCATION                                                                |                                                                           |                 |                         |                      |                                   | Last updated:    | 6/30/2020 10:00am MST |                                |  |
|                                                                              | REVISED CLINICAL EXAM DATE                                                | Student<br>Hold | Application<br>Deadline | Document<br>Deadline | Prometric<br>Testing<br>Timeframe | WREB<br>BASE FEE | + SCHOOL<br>USE Fee   | = TOTAL<br>REGISTRATION<br>FEE |  |
| Local Anesthesia<br>Written-Only                                             | REFER TO PROMETRIC<br>WEBSITE FOR UPDATE                                  | NA              | 12/2/2020               | ТВА                  | Assigned after processing         | \$125            | NA                    | \$125                          |  |
| Texas State Technical College (HYG OSCE) Harlingen, TX                       | DH OSCE<br>Monday, July 6, 2020                                           | 5/9/2020        | 5/29/2020               | 6/16/2020            | NA                                | \$450            | \$100                 | \$550                          |  |
| Univ of Texas - San Antonio (HYG OSCE)<br>San Antonio, TX                    | DH OSCE<br>Wednesday, July 8, 2020                                        | 5/11/2020       | 5/24/2020               | 6/17/2020            | NA                                | \$450            | \$50                  | \$500                          |  |
| Tyler, TX                                                                    | DH OSCE<br>Thursday, July 9, 2020                                         | 5/11/2020       | 5/25/2020               | 6/18/2020            | NA                                | \$450            | \$0                   | \$450                          |  |
| Pacific University (HYG OSCE) Hillsboro, OR                                  | DH OSCE<br>Thursday, July 9, 2020                                         | 5/11/2020       | 5/25/2020               | 6/18/2020            | NA                                | \$450            | \$60                  | \$510                          |  |
| Pacific University (RES) Hillsboro, OR                                       | July 10-12, 2020<br>Friday-Sunday                                         | 5/11/2020       | 5/25/2020               | 6/18/2020            | NA                                | \$460            | \$60                  | \$520                          |  |
| Carrington College - Boise (HYG) Boise, ID                                   | July 10-12, 2020<br>Thursday-Sunday                                       | 5/11/2020       | 5/25/2020               | 6/19/2020            | NA                                | \$1,175          | \$175                 | \$1,350                        |  |
| Great Falls College (MSU) (ANE) Great Falls, MT                              | July 10, 2020<br>Friday                                                   | 5/12/2020       | 5/26/2020               | 6/19/2020            | 03/30/2020 -<br>06/25/2020        | \$270            | \$175                 | \$445                          |  |
| Carrington College - Mesa (HYG) Mesa, AZ                                     | July 10-12, 2020<br>Friday-Sunday                                         | 4/6/2020        | 4/20/2020               | 5/14/2020            | NA                                | \$1,175          | \$235                 | \$1,410                        |  |
| Great Falls College (MSU) (HYG) Great Falls, MT                              | July 11-12, 2020<br>Saturday-Sunday                                       | 5/12/2020       | 5/26/2020               | 6/19/2020            | NA                                | \$1,175          | \$200                 | \$1,375                        |  |
| Lane Community College (HYG OSCE)  Eugene, OR                                | DH OSCE  Monday, July 13, 2020                                            | 5/15/2020       | 5/29/2020               | 6/22/2020            | NA                                | \$450            | \$0                   | \$450                          |  |
| Temple College (HYG OSCE) Temple, TX                                         | DH OSCE Tuesday, July 14, 2020                                            | 5/16/2020       | 5/30/2020               | 6/23/2020            | NA                                | \$450            | \$0                   | \$450                          |  |
| Austin Comm College (HYG OSCE) Austin, TX Univ of Texas - Houston (HYG OSCE) | DH OSCE Wednesday, July 15, 2020 DH OSCE                                  | 5/17/2020       | 5/31/2020               | 6/24/2020            | NA                                | \$450            | \$0                   | \$450                          |  |
| Houston, TX Texas A&M Univ (HYG OSCE)                                        | July 16-17, 2020  DH OSCE                                                 | 5/18/2020       | 6/1/2020                | 6/25/2020            | NA                                | \$450            | \$50                  | \$500                          |  |
| Dallas, TX Univ of the Pacific (HYG)                                         | July 17-18, 2020<br>July 18-19, 2020                                      | 5/18/2020       | 6/1/2020                | 6/25/2020            | NA                                | \$450            | \$50                  | \$500                          |  |
| San Francisco, CA El Paso Community College (HYG OSCE)                       | Saturday-Sunday  DH OSCE                                                  | 5/20/2020       | 6/3/2020                | 6/27/2020            | NA                                | \$1,175          | \$260                 | \$1,435                        |  |
| El Paso, TX  Utah College of Dental Hygiene (ANE)                            | Sunday, July 19, 2020<br>July 24, 2020                                    | 5/1/2120        | 6/2/2020                | 6/4/2020             | NA<br>02/22/2020 -                | \$450            | \$0                   | \$450                          |  |
| Orem, UT  Utah College of Dental Hygiene (HYG)                               | Thursday  July 24-26, 2020                                                | 5/26/2020       | 6/9/2020                | 7/3/2020             | 07/09/2020                        | \$270            | \$75<br>              | \$345                          |  |
| Orem, UT Pima Comm College (HYG)                                             | Thursday-Saturday                                                         | 5/26/2020       | 6/9/2020                | 7/3/2020             | NA                                | \$1,175          | \$250                 | \$1,425                        |  |
| Tucson, AZ                                                                   | July 24-27, 2020<br>Friday-Monday<br>DH OSCE                              | 5/26/2020       | 6/9/2020                | 7/3/2020             | NA                                | \$1,175          | \$150                 | \$1,325                        |  |
| Midwestern State Univ (HYG OSCE) Wichita Falls, TX Footbill College (HYG)    | Thursday, July 30, 2020                                                   | 6/1/2020        | 6/15/2020               | 7/9/2020             | NA                                | \$450            | \$0                   | \$450                          |  |
| Foothill College (HYG)<br>Los Altos Hills, CA                                | July 30-August 2, 2020<br>Thursday-Sunday                                 | 6/1/2020        | 6/15/2020               | 7/9/2020             | NA                                | \$1,175          | \$325                 | \$1,500                        |  |